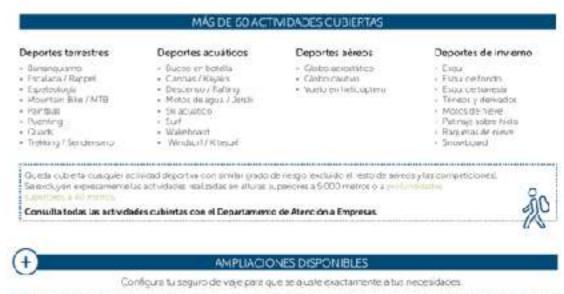

## El seguro deportivo y de viaje

El seguro multi-deportes que té protege siempre, mientras practicas deportes o de viaje. Un seguro a turned da que cubre más de 60 deportes.

15,50 € (50,000 €

Gastos de Anulación