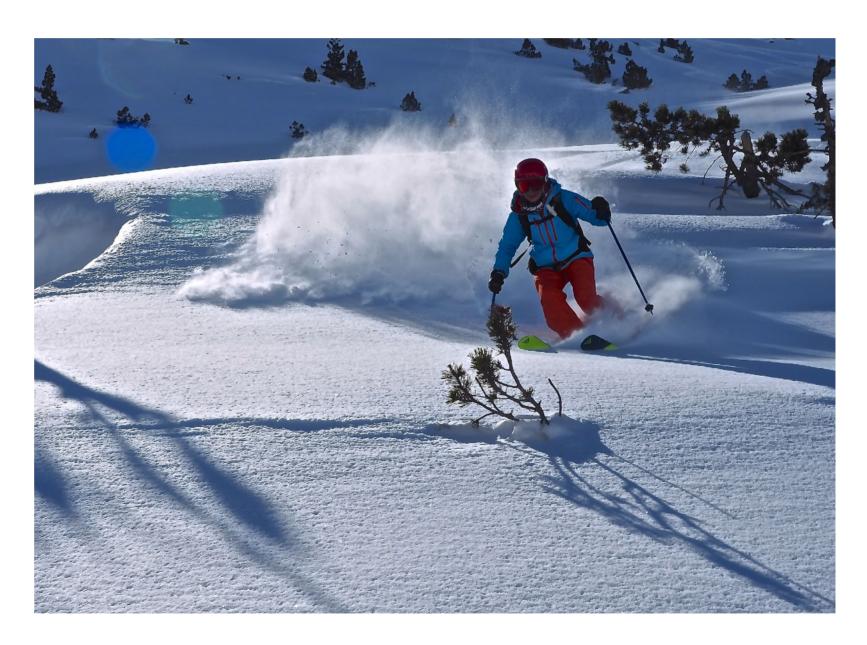

#### Monday:

Off-piste skiing with your mountain guide at Baqueira Beret ski resort, to ski and discover its north face and corridors. We will ski down to Montgarri, an abandoned town with a truly authentic mountain refuge where we will be picked up by a snowmobile to return to the station.

#### Friday:

Off-piste skiing at the Baqueira Beret ski resort, we will ski down in the Bonaigua and Perla area finishing with a descent to Montgarri and returning to the station by snowmobile. Back to the hotel