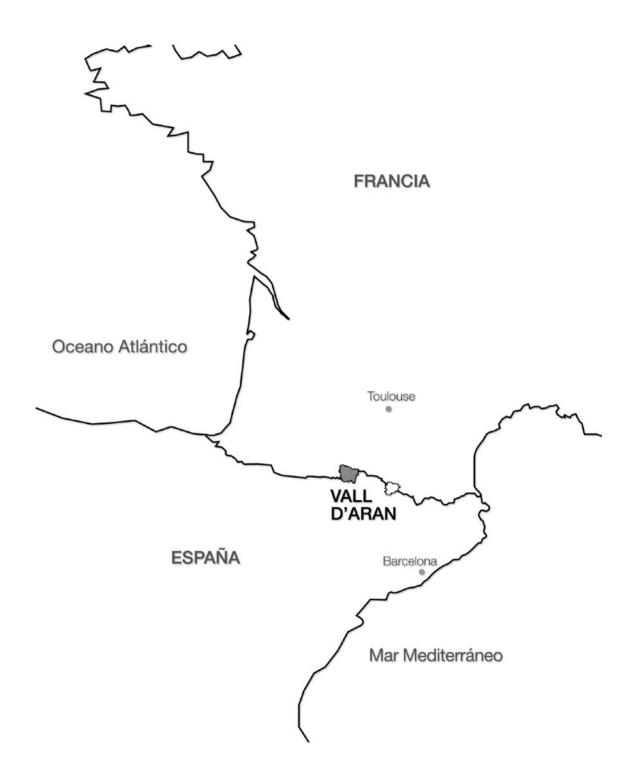

# 'An authentic and a varied type of skiing. For ski and gastronomy lovers.'

Val d'Aran is a region located at the north-west tip of Catalonia, which remained very much isolated in winter until the construction of the Vielha tunnel in 1948.

This stunning area dotted with mountains and valleys has managed to preserve over the centuries a strong identity, such as in its language, architecture and gastronomy.

The particular position of Val d'Aran and an average high elevation provide an excellent amount of snowfall for our great delight.