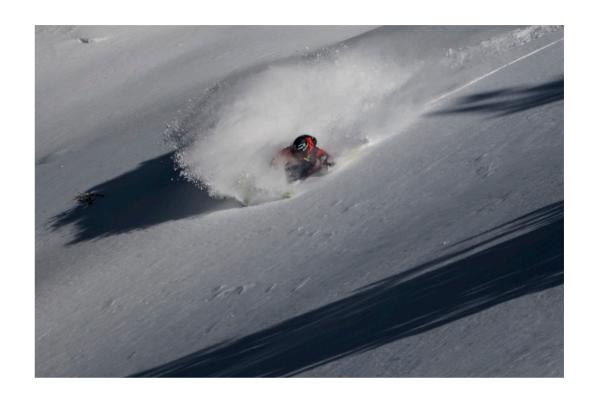

#### Monday:

Off-piste skiing with your mountain guide at Baqueira Beret ski resort, to ski and discover its north face and corridors. We will ski down to Montgarri, an abandoned town with a truly authentic mountain refuge where we will be picked up by a snowmobile to return to the station.

#### Friday:

Off-piste skiing at the Baqueira Beret ski resort, we will ski down in the Bonaigua and Perla area finishing with a descent to Montgarri and returning to the station by snowmobile. Back to the hotel