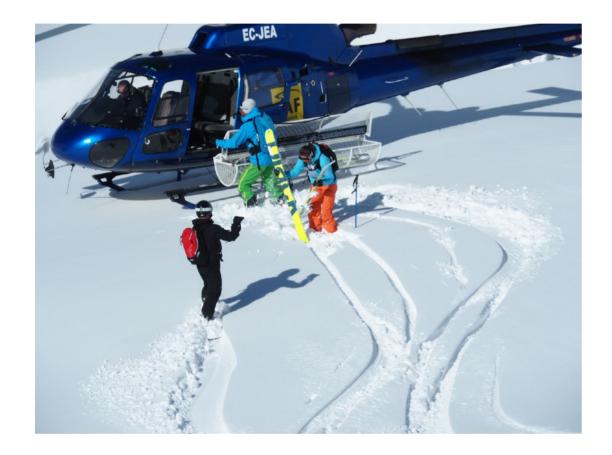

#### Wednesday:

Heliski day 5 drops. The evening sees the second tapas and wine tasting dinner with your local guide.

#### Thursday:

Helirando. The helicopter will take you to a summit (1 drop) to start the day with a beautiful ski descent. After this we will put our ski skins on and our day for ski touring begins, during which we will ski around the Tub de la Solana arriving with our skis to Baguergue, one of the valleys most typical, beautiful villages.