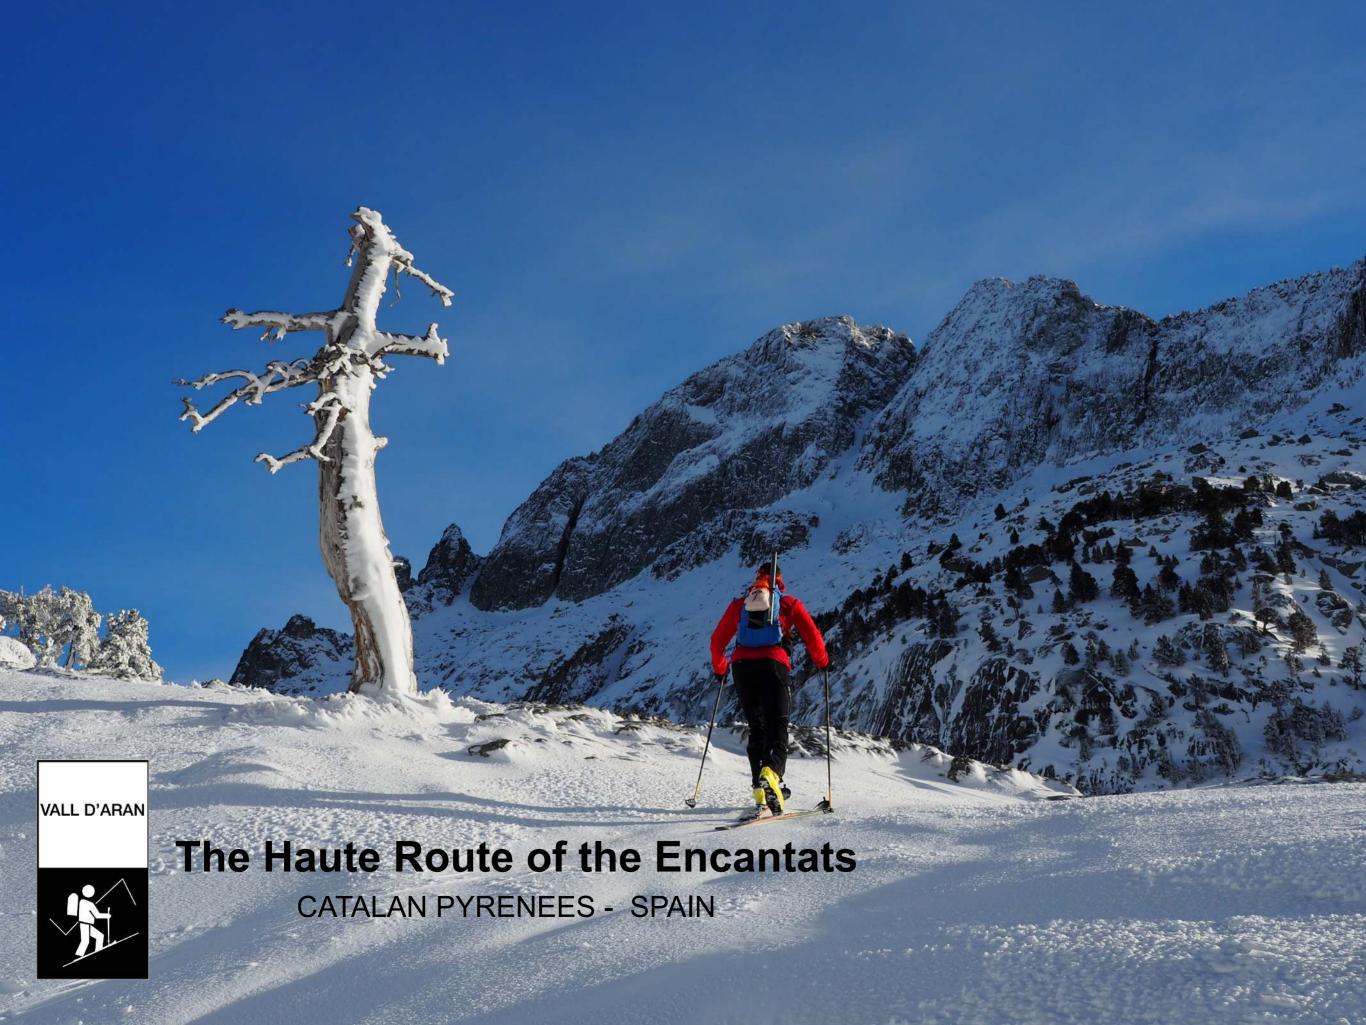

## The Haute Route of the Encantats

**CATALAN PYRENEES - SPAIN** 

The Aigüestortes National Park is located in Catalonia in the central part of the Pyrenean range, bordering the Southern part of Val d'Aran.

It is a typical high mountain area, with peaks culminating above 3000m.

There are plenty of glacial lakes and streams to be found (*Aigüestortes* means 'winding river' in Catalan).

Those wild spaces, which managed to retain a great amount of biodiversity, have indeed the biggest concentration of lakes in the Pyrenees.

### The Haute Route of the Encantats

#### **CATALAN PYRENEES - SPAIN**

The **Haute Route of the Pyrenees**, also known as the **Tour of the Encantats**, offers you the possibility to do a ski trip over the course of 3 to 5 days in the heart of the Aigüestortes National Park.