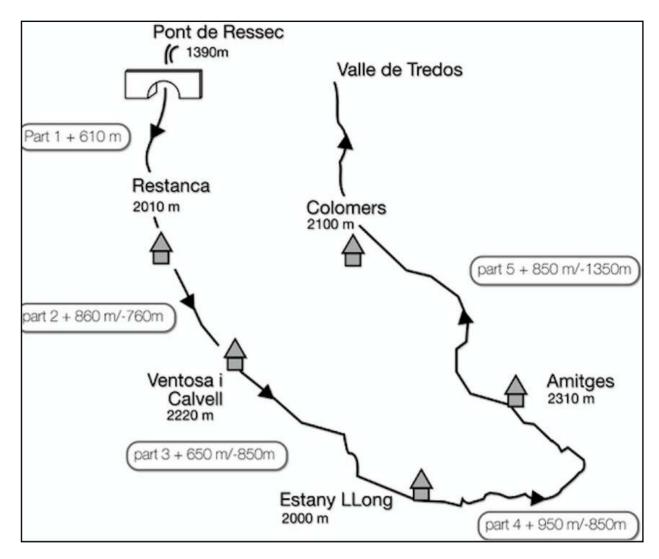

# Program DAY BY DAY

The meeting is on Sunday night in Vielha for dinner and going through the last checks.

#### Day 1: Restanca mountain hut

Pont de Ressec (1390m) near Artiès will be the starting point of our raid around the Encantats. We skin up to the Restanca mountain hut (2000m). Option: there is the possibility to ski in the afternoon the beautiful slopes of Tossau de Mar (2747m).

Vertical: +610m.

#### Day 2 : Ventosa mountain hut

We cross the Port de Crestada pass (2474m) then continue our ascent to the top of the Montardo peak (2826m), a famous balcony from which we can contemplate most of the Pyrenean range. From there, we ski down to the Ventosa mountain hut (2200m), admiring the Estany lakes along the way.

Vertical: +860m and -760m.

#### Day 3: Estany Llong mountain hut

From the pond of Gran de Colieto, we skin up a small valley to the Contraix pass, before doing a very nice descent down to the Centrelata mountain hut. From there, we skin up again to the Estany Llong mountain hut. There is also the possibility to skin up to the summit of Pic Contraix from the pass and ski down.

Vertical: +650m and -850m.

#### Day 4: Amitges mountain hut

From the Estany Llong mountain hut, we skin up to the Portarro d'Espot pass and ski down to the Estany of San Maurici, from which we have a stunning view of North face of the Encantats. We finally skin up to the Amitges mountain hut. Vertical: +950m and -850m.

#### Day 5: Colomers mountain hut, Tredos valley

From Amitges, we set off due west and skin up the slopes of the Tuc de Ratera. Then, we get back to the Port de Ratera pass and switch to slopes on the opposite side, Colomers and Tredos valley. We eventually reach Val d'Aran, the starting point of our ski raid.

Vertical: +850m and -1350m.