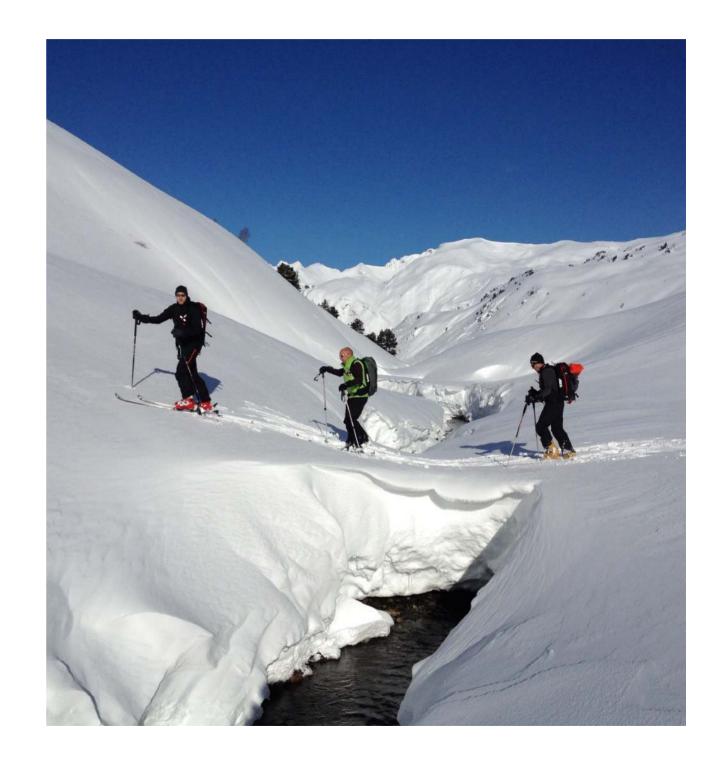

#### Day 3: Estany Llong mountain hut

From the pond of Gran de Colieto, we skin up a small valley to the Contraix pass, before doing a very nice descent down to the Centrelata mountain hut. From there, we skin up again to the Estany Llong mountain hut. There is also the possibility to skin up to the summit of Pic Contraix from the pass and ski down.

Vertical: +650m and -850m.