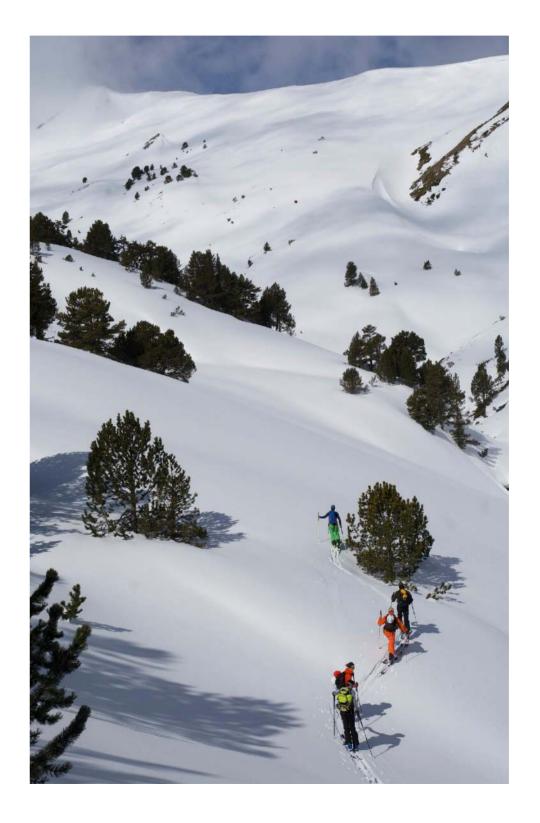

# Program DAY BY DAY

The meeting is on Sunday night in Vielha for dinner and going through the last checks.

#### Day 1: Restanca mountain hut

Pont de Ressec (1390m) near Artiès will be the starting point of our raid around the Encantats. We skin up to the Restanca mountain hut (2000m). Option: there is the possibility to ski in the afternoon the beautiful slopes of Tossau de Mar (2747m).

Vertical: +610m.